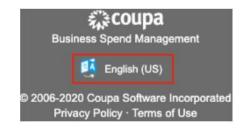

# **Coupa Overview Guide**

Adjusting your Coupa Supplier Portal Language To adjust the language on your Coupa Supplier Portal, scroll down to the bottom of the page and click on the English (US) box. A dropdown list will appear and there you will be able to select from a list of languages available in Coupa.