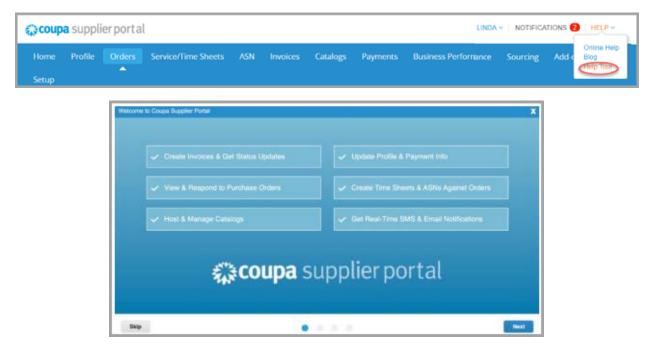

#### **Coupa Supplier Portal Tour**

Coupa has created a welcome tour for new users. It is recommended to take the tour at least once. Click on HELP in the upper right corner of the page to access the **Help Tour** from the drop-down menu.