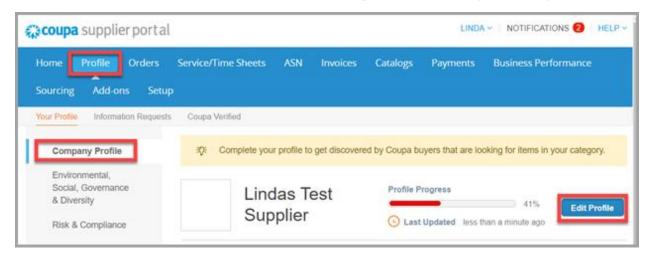

#### Profile

Clicking on the **Profile** tab and navigating to "**Company Profile**" allows you to see your company profile information. Clicking the **Edit Profile** button allows you to update your company information if necessary.

You must click the **Submit for Approval** for the changes to take effect (not shown).

<u>Note:</u> Refer to our "**Supplier Profile Request Information Request Guide**" for more information and be sure to select "**WM**" from the dropdown menu if you have more than one Coupa profile.