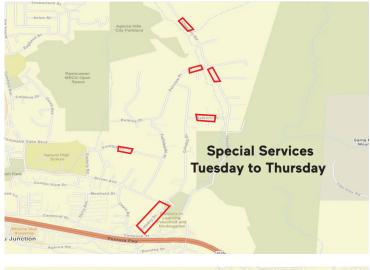

Beginning the week of July 31, 2023, your pick-up schedule will change:

TUESDAY – is your new pick-up day. Please have your carts at the curb by 7:00 a.m. on Tuesday, August 1, 2023, for service, and every Tuesday going forward (excluding holidays).

Beginning the week of July 31, 2023, your pick-up schedule will change:

**THURSDAY** – is your new pick-up day. Please have your carts at the curb by 7:00 a.m. on **Thursday**, **August 3**, **2023**, for service, and every **Thursday** going forward (excluding holidays).