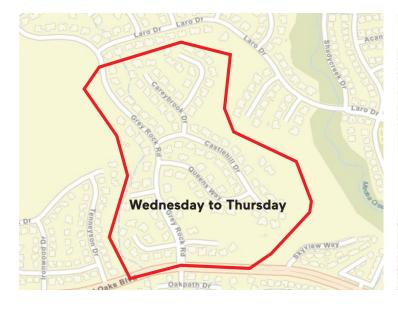

Beginning the week of July 31, 2023, your pick-up schedule will change:

WEDNESDAY – is your new pick-up day. Please have your carts at the curb by 7:00 a.m. on Wednesday, August 2, 2023, for service, and every Wednesday going forward (excluding holidays).