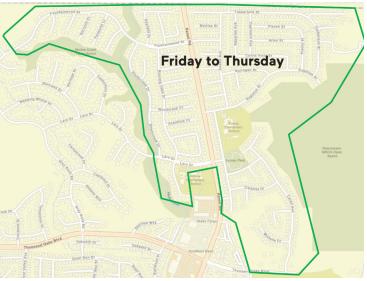

Beginning the week of July 31, 2023, your pick-up schedule will change:

**THURSDAY** – is your new pick-up day. Please have your carts at the curb by 7:00 a.m. on **Thursday**, **August 3**, **2023**, for service, and every **Thursday** going forward (excluding holidays).