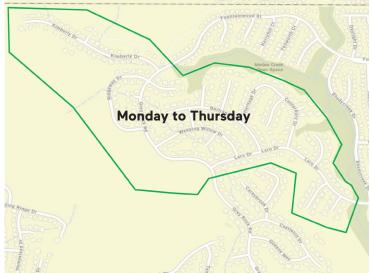

Beginning the week of July 31, 2023, your pick-up schedule will change:

TUESDAY – is your new pick-up day. Please have your carts at the curb by 7:00 a.m. on Tuesday, August 1, 2023, for service, and every Tuesday going forward (excluding holidays).

Beginning the week of July 31, 2023, your pick-up schedule will change:

**THURSDAY** – is your new pick-up day. Please have your carts at the curb by 7:00 a.m. on **Thursday**, **August 3**, **2023**, for service, and every **Thursday** going forward (excluding holidays).