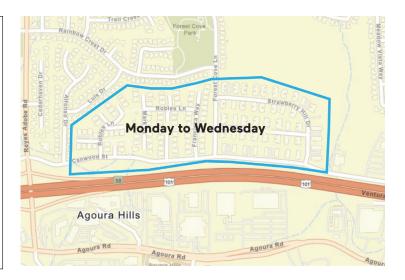

Beginning the week of July 31, 2023, your pick-up schedule will change:

TUESDAY – is your new pick-up day. Please have your carts at the curb by 7:00 a.m. on Tuesday, August 1, 2023, for service, and every Tuesday going forward (excluding holidays).