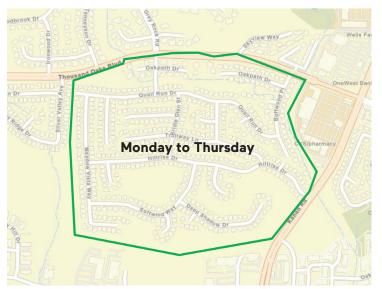

n Wednesday, August 2, 2023, for service, and every Wednesday going forward (excluding holidays).

Sincerely, WM 800-675-1171 home.wm.com/Agoura-Hills











## **City of Agoura Hills Service Change**

# **New Pick-Up Schedule**

Valued Customer:

In order to provide quality service to all Agoura Hills residents, we are notifying you in advance of a change in your weekly service schedule. You are receiving this postcard because you are impacted by this change.

Beginning the week of July 31, 2023, your pick-up schedule will change:

**THURSDAY** – is your new pick-up day. Please have your carts at the curb by 7:00 a.m. on **Thursday**, **August 3**, **2023**, for service, and every **Thursday** going forward (excluding holidays).

Sincerely, WM 800-675-1171 home.wm.com/Agoura-Hills