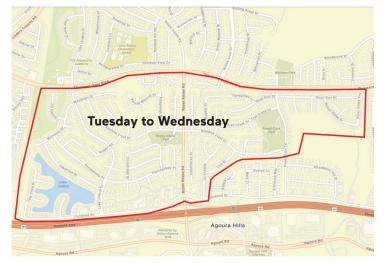

Beginning the week of July 31, 2023, your pick-up schedule will change:

WEDNESDAY – is your new pick-up day. Please have your carts at the curb by 7:00 a.m. on Wednesday, August 2, 2023, for service, and every Wednesday going forward (excluding holidays).