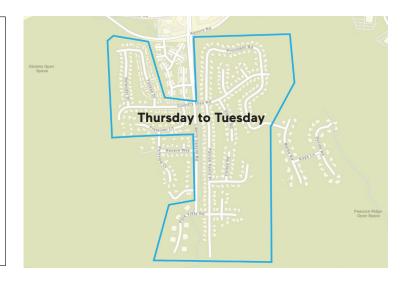

Beginning the week of July 31, 2023, your pick-up schedule will change:

**THURSDAY** – is your new pick-up day. Please have your carts at the curb by 7:00 a.m. on **Thursday**, **August 3**, **2023**, for service, and every **Thursday** going forward (excluding holidays).