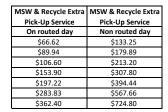

| MSW & Recycle Extra<br>Pick-Up Service | MSW & Recycle Extra Pick- |
|----------------------------------------|---------------------------|
| _                                      | Up Service                |
| On routed day                          | Non routed day            |
| \$90.02                                | \$180.05                  |
| \$138.64                               | \$277.27                  |
| \$207.95                               | \$415.91                  |
| \$266.48                               | \$532.96                  |
| \$326.31                               | \$652.63                  |
| \$383.48                               | \$766.95                  |
| \$437.94                               | \$875.88                  |
| \$489.72                               | \$979.44                  |