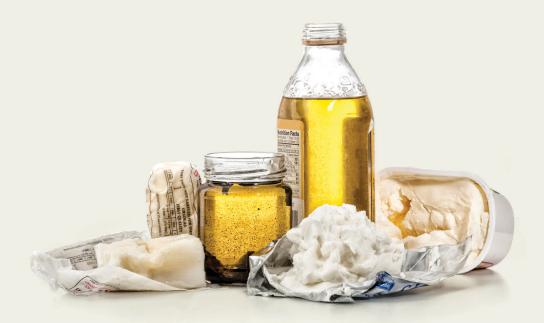

### Can I Throw Kitchen Oil And Grease Into The Compost Bin?

# **No.** Cooking oil and grease should be disposed in a regular trash container.

To do so, you may pour the oil into a sealable container such as an empty coffee can, then place the container in your regular household trash.