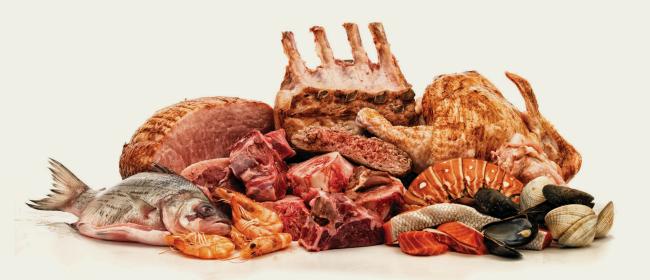

### Can I Include Meat Scraps In My Compost Bin?

# **Yes!** Meat, fish, and poultry can all go into the organics cart.