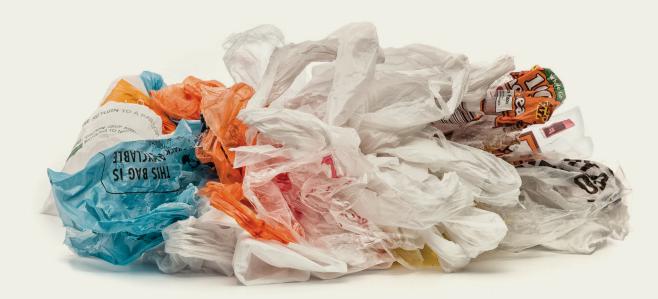

## **Yes,** all produce is food waste and compostable.

Can I Throw My Bagged Plastic Food Waste Into The Organics Cart?

## **No.** Please throw plastic bags into the trash only.