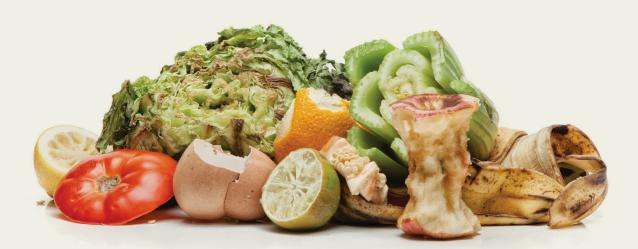

### Can I Mix Food Waste In The Organics Cart?

# **Yes!** They all are organic waste and go together into the organics cart.