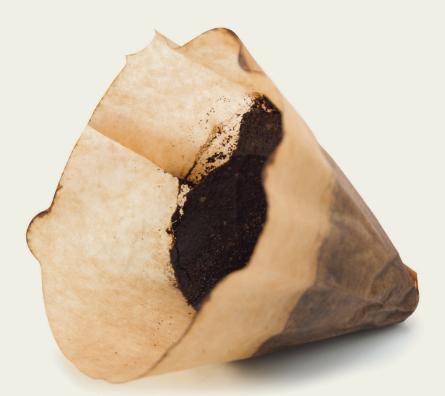

### Can I toss used coffee filters and grounds into the organics cart?

### Yes, you can! Paper coffee filters and all coffee grains are organic waste.