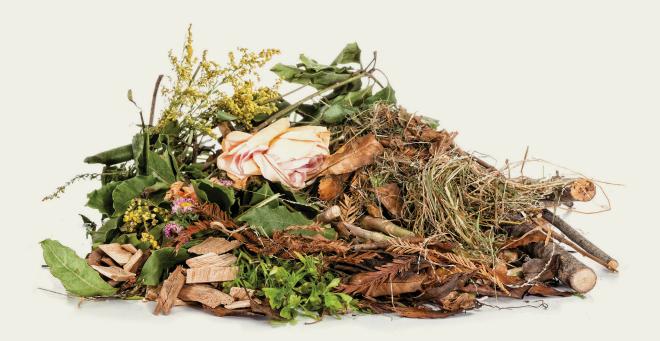

### Can I Mix Yard Waste In The Organics Cart?

# **Yes!** They all are organic waste and go together into the organics cart.