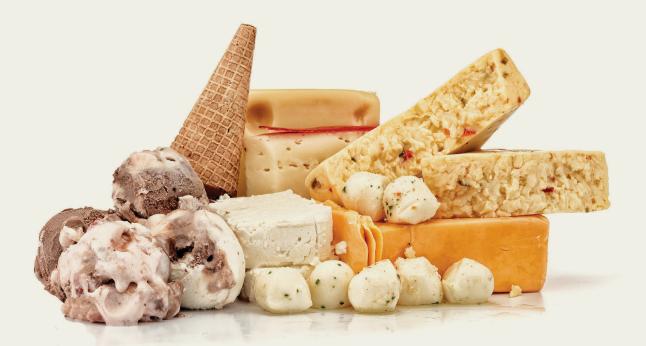

### Does Dairy, Like Eggs And Cheese Go Into The Organics Cart?

#### Yes, dairy is food waste!