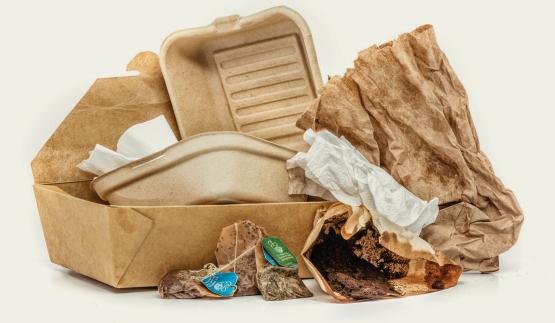

### Can You Put Food-Soiled Paper In The Organics Cart?

### Yes, you can! Uncoated paper such as napkins, paper towels, tissues and egg cartons are ok.

### Can I Throw My Takeout Containers Into The Organics Cart?

No. Coated paper and foam products

 such as food-service wrappers, to-go
 containers, pizza boxes, cardboard
 boxes, and similar materials can contain
 liners made of synthetic materials.