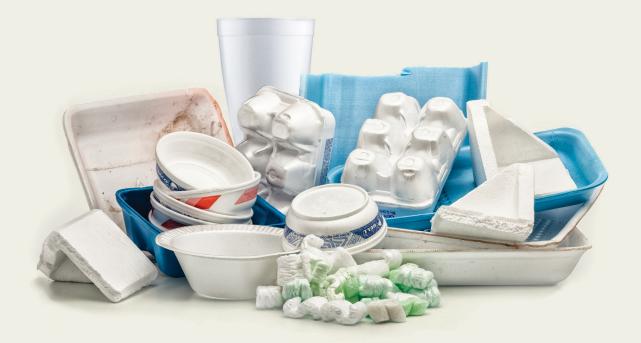

### Can I Throw My Takeout Containers Into The Organics Cart?

No. Coated paper and foam products

 such as food-service wrappers, to-go
 containers, pizza boxes, cardboard
 boxes, and similar materials can contain
 liners made of synthetic materials.