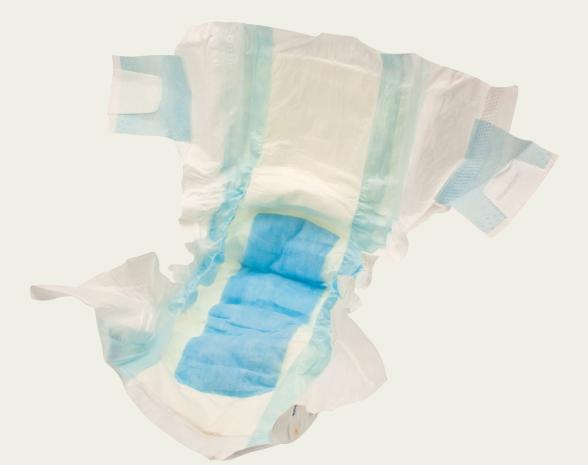

### Can I Throw Diapers Into My Organics Cart?

### **No!** Diapers go into your trash!