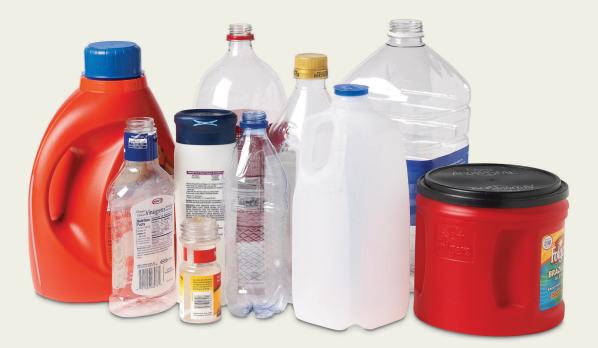

Can I Throw My Empty Milk And Orange Juice Containers In The Compost Bin?

**No.** They go into your recycling cart since they contain liners made of synthetic materials.