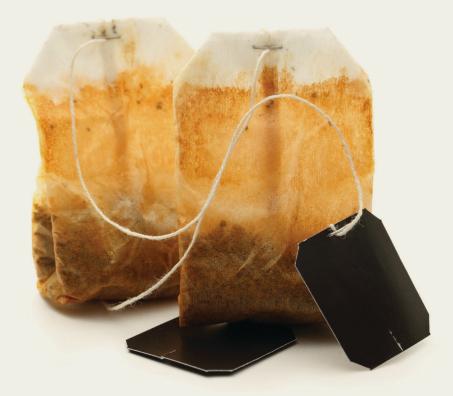

### Can I Throw Used Tea Bags Into The Organics Cart?

### Yes, you can! Tea bags, loose tea and coffee grains all are ok.