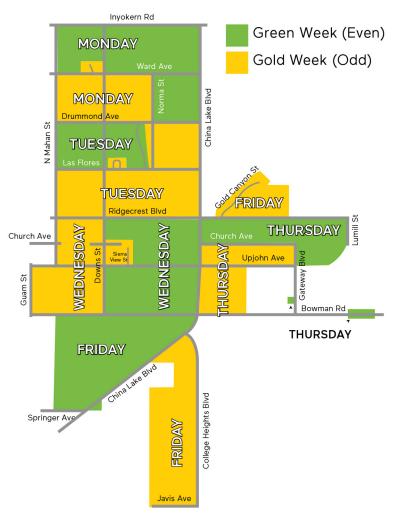

### **Every-Other-Week Trash and Recycling Collection**

- Find your bordering street on the adjacent map to determine if your trash and recycling will be picked up on the Green or Gold weeks.
- Your every other week trash and recycling collection occurs on your regularly scheduled service day on the Green or Gold weeks of the calendar on the back of this page.

#### **Weekly Organics Collection**

Organics will be collected weekly on your scheduled collection day.