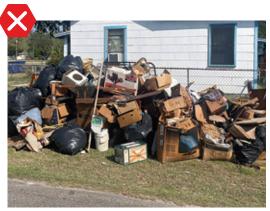

#### **BULK WASTE**

WM will collect up to **THREE CUBIC YARDS** (about the size of a picnic table) of bulk waste each **Wednesday**. Bulk waste includes items such as appliances, furniture, or items too large to fit inside your cart.

Bulk waste **cannot** exceed 3 cubic yards per week and should be placed in a uniformed pile curbside.

STERNAND R

Please use the map to find your neighborhood and identify your **NEW** trash collection day.