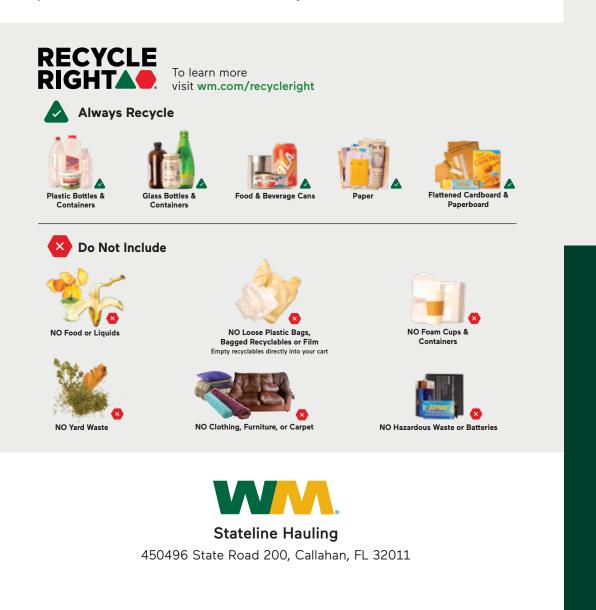

#### RECYCLING

Please continue to use your yellow lid recycling cart. Your collection day for recycling will remain the same.

See backside of this brochure for acceptable items. Please **DO NOT** bag recyclables, items must be loose inside your recycling cart.