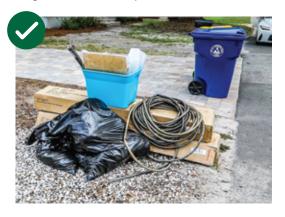

#### **BULK WASTE**

WM will collect up to **THREE CUBIC YARDS** (about the size of a picnic table) of bulk waste each **Wednesday**. Bulk waste includes items such as appliances, furniture, or items too large to fit inside your cart.

Bulk waste **cannot** exceed 3 cubic yards per week and should be placed in a uniformed pile curbside.

STERNAND R

Please use the map to find your neighborhood and identify your **NEW** trash collection day.