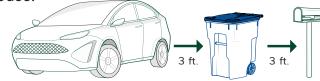

#### Proper cart placement for automated collection

Remember to place your carts at least 3 feet apart and 3 feet away from any obstacles (trees, cars, mailboxes, etc.) to allow the automatic arm to lift and empty the carts. Place wheels of cart toward house.