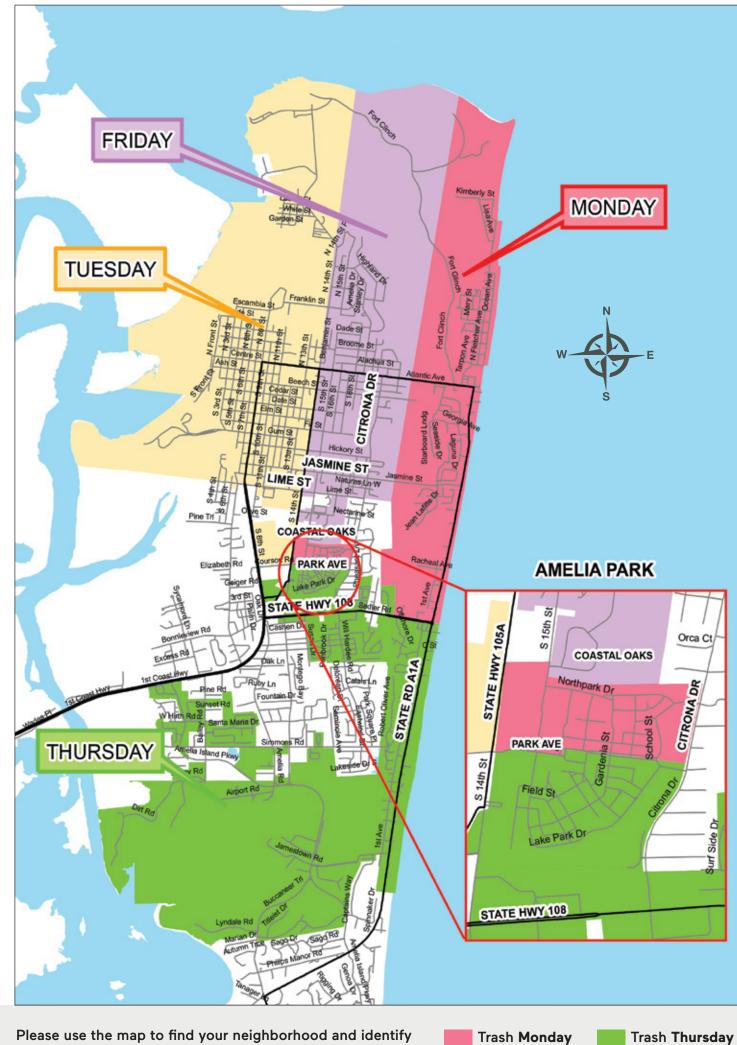

Bulk waste **cannot** exceed 3 cubic yards per week and should be placed in a uniformed pile curbside.

STERNAND R

Please use the map to find your neighborhood and identify your **NEW** trash collection day.