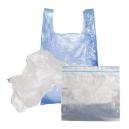

## TRASH

Green lid cart.

Snack & Chip Bags, Candy Wrappers, Juice Pouches

Food Scraps, Food-soiled Paper (Pizza Boxes, Napkins, Take-out Containers)

Plastic Wrap, Bags & Other Plastic Film

Broken Glass & Dishes (Please Wrap)

Diapers, Pet Waste, Disposable Gloves

Aseptic Containers, Gable-top Cartons

Hoses, Cords & Wire

Polystyrene Foam & Packaging

Plastic Utensils, Plastic Straws

For more disposal options, including household hazardous waste, please visit: www.carson.org/government/departments-g-z/public-works/divisions/landfill