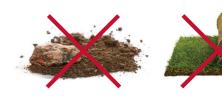

# YARD WASTE

Brown lid cart. No liquid, food or plastic bags please.

No food waste please. Acceptable material includes any vegetative matter resulting from normal yard and landscaping maintenance that is not more than 3 feet in its longest dimension or 6 inches in diameter. Yard Waste includes plant debris, such as grass clippings, leaves, pruning, weeds, branches, brush, and other forms of vegetative waste.

NO branches more than 3 feet in length, more than 6 inches in diameter or weighing more than 50 lbs. NO Tree Stumps, Bamboo, Soil, Dirt, Rocks, Concrete, Asphalt, Plastic Bags, Animal Waste, Palm Tree Branches, Painted Wood, Treated Wood